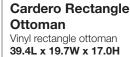

x 40" x 40" tall Lock (\$21.00 each) Lights (\$21.00 each)  |      | 395.50           | 514.00           |       |  |

| COST SUMMARY         |     |                |  |
|----------------------|-----|----------------|--|
| RATE ADJUSTMENT      | (OF | FICE USE ONLY) |  |
| 25% CANCELLATION FEE | (OF | FICE USE ONLY) |  |
| SUBTOTAL             |     |                |  |
| P.S.T. 7%            |     |                |  |
| G.S.T. 5%            |     |                |  |
| TOTAL GST#R103315057 | 7   |                |  |

# PLEASE REFER TO THE PAYMENT & CREDIT CARD CHARGE AUTHORIZATION FORM \*\*ORDERS WILL NOT BE PROCESSED WITHOUT PAYMENT\*\*

BOOTH#

**EXHIBITOR INFORMATION** 

COMPANY

CONTACT



# PRESTIGE FURNITURE

**Cardero Cube Ottoman** Vinyl cube ottoman

19.7L x 19.7W x 17.0H







# **L22 Curved Ottoman** Ottoman with brushed aluminum

legs in ultra suede or vinyl.









**Union Swivel Ottoman** Swivel ottoman with tufted

vinyl and chrome base







**Bean Bag Chair** Bean bag chair in polyester weave fabric

36.0L x 36.0W x 18.0H





19.5L x 23.0W x 44.0H



**Madrid Bench** 

Bench ottoman with chrome and plastic base and tufted faux leather cushions

76.0L x 32.0W x 18.5H





**Madrid Chair** 

Lounge chair with chrome and plastic base and tufted faux leather cushions

33.0L x 30.5W x 29.0H



# **Globus Chair**

Swivel pod chair with chrome base in high bicast leather

30.0L x 28.0W x 29.0H



# **Smart Barstool**

Barstool with adjustable base in chrome and padded vinyl seat and back

15.0L x 17.0W x 0.0H



# **Main Barstool**

Barstool with formed