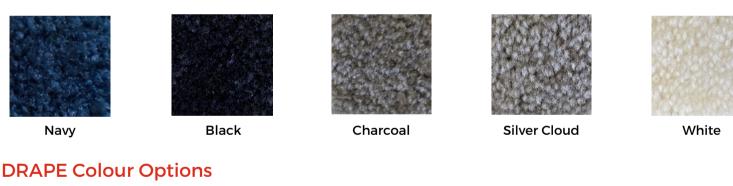

**BOOTH EQUIPMENT:** Each booth space includes the following:

8' high drapery backwall – black

2' bigh drapery backwall – black

• 3' high drapery sidewall – black

If you require additional furnishings or services please complete and return the appropriate enclosed order form(s) and submit with