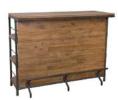

x 29.0H



# **Globus Chair**

Swivel pod chair with chrome base in high bicast leather

30.0L x 28.0W x 29.0H



# **Smart Barstool**

Barstool with adjustable base in chrome and padded vinyl seat and back

15.0L x 17.0W x 0.0H



# **Main Barstool**

Barstool with formed plastic seat and chrome or black base

21L x 20.5W x 44.5H







### **Elliot Tub Chair White**

Molded PP chair with wood dowel leas

19.50L x 19.50W x 33.50H





Highback lounge chair with aluminum alloy swivel X-base in wool 36.0L x 36.0W x 42.0H



Avenue 6' Bar

Bar with stainless steel frame and plexiglass front, sides and top. Mid storage shelf is included. Branding opportunity

72.0L x 30.0W x 40.0H



# Strathcona Bar

Bar counter with gunmetal pipe frame covered in Acacia wood panels

55.0L x 20.5W x 41.3H







**HEAD OFFICE** 210 - 12011 Riverside Way, Richmond, BC Canada V6W 1K6

604 277 1726 604 277 1736

operations@levyshow.com www.levyshow.com

# PRESTIGE FURNITURE RENTAL ORDER FORM & INVOICE SUBJECT TO AVAILABILITY

**OPEX WEST 2022** November 2 - 3, 2022 **Delta Burnaby Conference Centre** Vancouver, BC

| Description                                                                | QTY | Discount<br>Rate | Standard<br>Rate | TOTAL |
|----------------------------------------------------------------------------|-----|------------------|------------------|-------|
| Cardero Cube Ottoman           19.7L x 19.7W x 17.0H           □         □ |     | 107.75           | 140.00           |       |
| Cardero Rectangle Ottoman<br>39.4L x 19.7W x 17.0H                         |     | 193.75