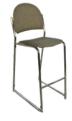

**BOOTH EQUIPMENT:** Each booth space includes the following:

8' high drapery backwall – black

2' bigh drapery backwall – black

• 3' high drapery sidewall – black

If you require additional furnishings or services please complete and return the appropriate enclosed order form(s) and submit with